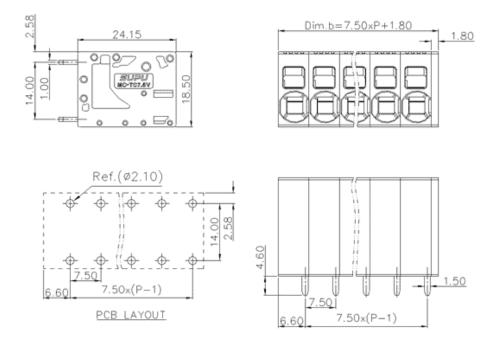

### **Product Size**

#### Parameters

| 8 SUPU ID                | MC-TC7.5V6P-0001 |
|--------------------------|------------------|
| 88 Pitch                 | 7.5              |
| 88 Number of levels      | Single layer     |
| 88 Number of connections | 6                |