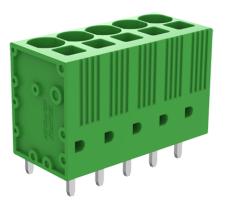

# Product Name:MC-TC7.5VXXP-0001

Product Description: Pitch:7.5mm Rated Voltage: 1000V Rated Current:41A Connection method: Push-in spring connection colour: customizable

#### Parameters

| 8 SUPU ID                | MC-TC7.5VXXP-0001 |
|--------------------------|-------------------|
| 88 Pitch                 | 7.5               |
| 88 Number of levels      | Single layer      |
| 88 Number of connections | XX                |