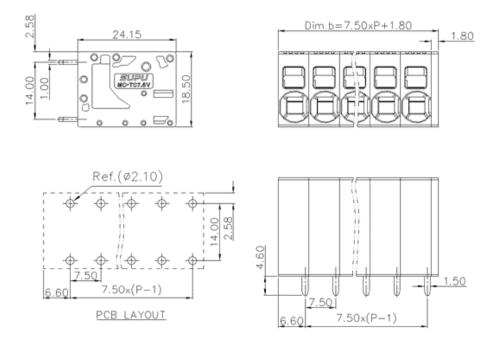

### Product Size

#### Parameters

| 8 SUPU ID                | MC-TC7.5VXXP-0001 |
|--------------------------|-------------------|
| 88 Pitch                 | 7.5               |
| 88 Number of levels      | Single layer      |
| 88 Number of connections | XX                |