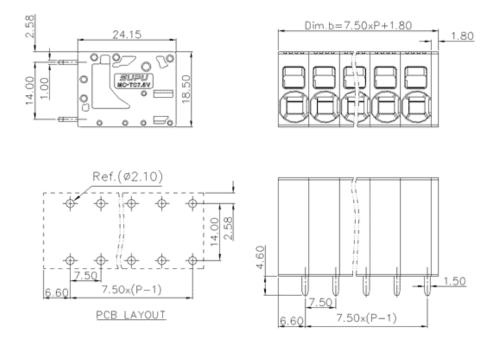

Product Type: Fixed terminal

# Product Name:MC-TC7.5V03P-0001

Product Description: Pitch:7.5mm Rated Voltage: 1000V Rated Current:41A Connection method: Push-in spring connection colour: customizable

### Product Size



#### Parameters

| 88 SUPU ID               | MC-TC7.5V3P-0001 |
|--------------------------|------------------|
| 88 Pitch                 | 7.5              |
| 88 Number of levels      | Single layer     |
| 88 Number of connections | 3                |

| 8 Connection method            | Push in connection               |
|--------------------------------|----------------------------------|
| 88 Protection Level            | IP20                             |
| 88 Operating temperature range | -40~+105°C                       |
| 88 Insulation material         | PA66                             |
| 88 Insulation material group   | Ι                                |
| 88 Contact material            | Copper alloy                     |
| 8 Contact plating              | Sn,Plated