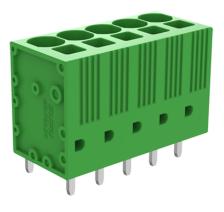

# Product Name:MC-TC7.5V03P-0001

Product Description: Pitch:7.5mm Rated Voltage: 1000V Rated Current:41A Connection method: Push-in spring connection colour: customizable