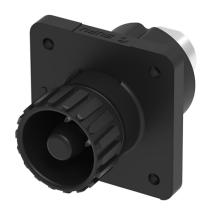

Product Type: IP67 connector

Product Name:ESF-RS250A70BS2

Product Description: Connectors suitable for energy storage modules: Color: Black Wire crosssection: 50 mm<sup>2</sup> to 70 mm<sup>2</sup> Rated voltage: 1500V DC Rated current: 250A Connection method: screw

Contact type: Pin