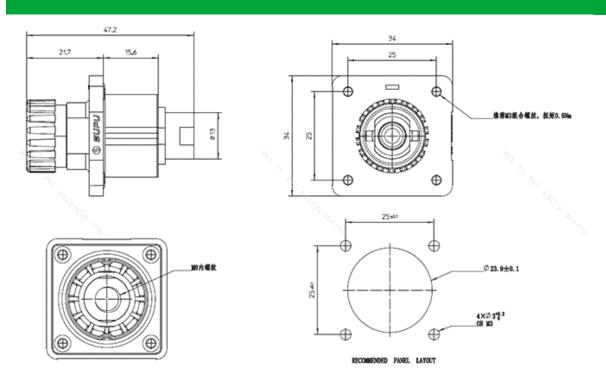

Product Type: IP67 connector

Product Name:ESF-RS250A70BS2

Product Description: Connectors suitable for energy storage modules: Color: Black Wire crosssection: 50 mm<sup>2</sup> to 70 mm<sup>2</sup> Rated voltage: 1500V DC Rated current: 250A Connection method: screw

Contact type: Pin

## **Product Size**



## **Parameters**

₩ SUPU ID ESF-RS250A70BS2

Strategies Number of connections 1

Screw thread

| 88 Protection Level                                                                                                                                                                                  | IP 67                                    |
|------------------------------------------------------------------------------------------------------------------------------------------------------------------------------------------------------|------------------------------------------|
| % Operating temperature range                                                                                                                                                                        | -40°C~+125°C